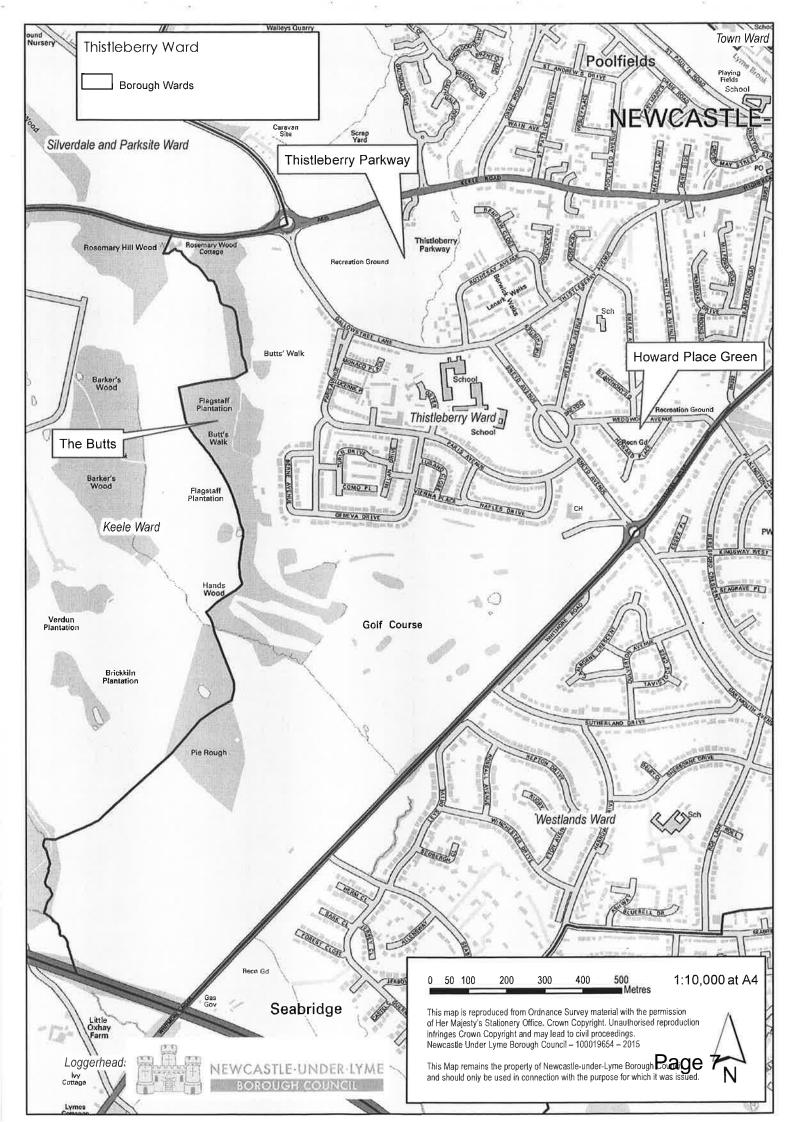

#### 17 RECEIPT OF PETITIONS

Petition attached in relation to the Butts, Thistleberry Parkway and Howard Place Green.

The petition has been submitted by Nigel Jones.

A full copy of the petition can be viewed on the website.

## TO: Newcastle under Lyme Borough Council

I attach the 800 (approx) signatories to a petition calling for the council to place the Butts, Thistleberry Parkway and Howard Place Green in the Green Space Strategy as areas protected from building developments.

WE CALL ON Newcastle under Lyme Borough Council TO PLACE THE GREEN AREAS KNOWN AS **The Butts, Thistleberry Parkway** and **Howard Place Green** IN THE GREEN SPACE STRATEGY AS AREAS PROTECTED FROM BUILDING DEVELOPMENTS.