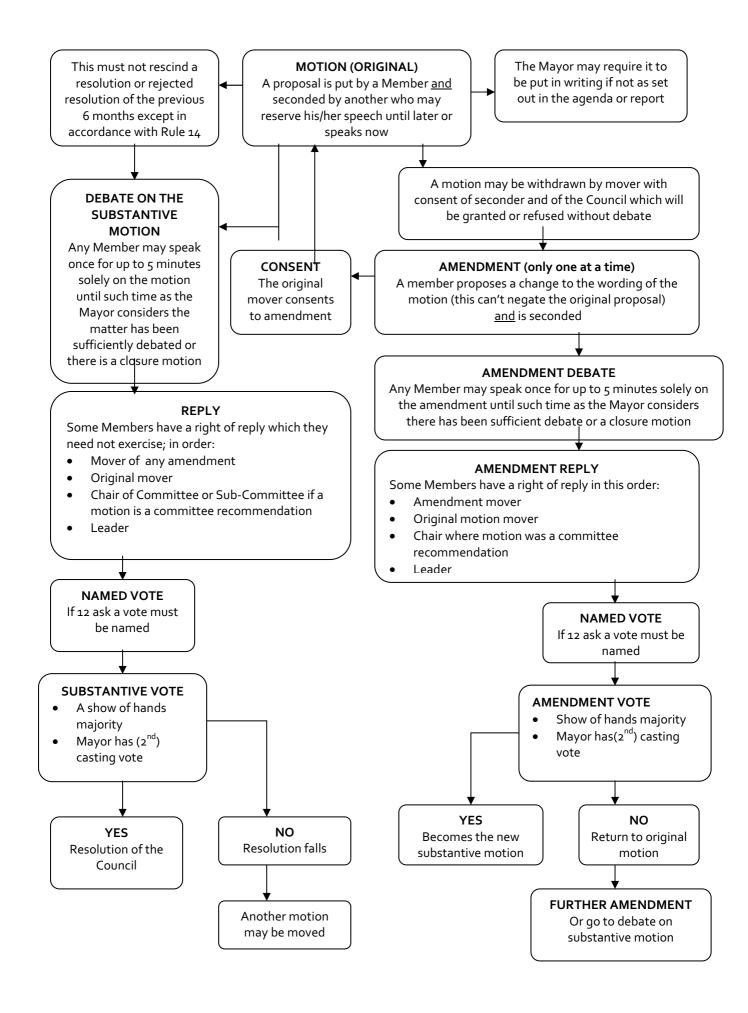

## 5. Notice of Motion

A Notice of Motion other than those listed in Standing Order 19 must reach the Chief Executive ten clear days before the relevant Meeting of the Council. Further information on Notices of Motion can be found in Section 5, Standing Order 20 of the Constitution of the Council.